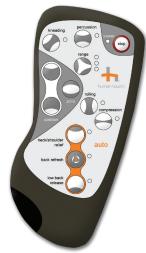

sage chair (as much as he wishes it were). In just 15 minutes per day, this stylish, technologically advanced chair expertly melts away the tension and stress of everyday life, alleviating pain, improving relaxation and soothing sore muscles.

Grab a seat and let the patented Human Touch Technology® do what it does best—replicate the therapeutic techniques used by back and spinal care professionals. The iJoy® chair follows the contour of the spine to provide a targeted, effective massage, once available only in chairs twice its cost. While it may not cost a fortune, its leather-like upholstery looks and feels like a million bucks. So discover the iJoy® and enjoy a beautiful massage from a beautiful chair.





Robotic Massage® Chair



## MASSAGE CONTROLLER

- It's all at your fingertips



#### **More Features for More Comfort**











Features your couch can only dream of.

there's a reason the IJoy® is the most popular piece of furniture in any room. In fact, there are many reasons. These advanced, fashion-forward chairs are loaded with the things dreams are made of. Or, should we say, sweet dreams.



## **RELIEF ZONE**

Flip back the head pillow to reveal a 'relief zone', a unique feature that allows for a penetrating, deep-tissue cervical massage.



#### **ERGONOMIC CONTOUR BACK**

Ergonomic contours provide exceptional comfort and back support with or without engaging the Human Touch Robot. This ensures that the iJoy® is a comfortable chair to sit in, even when you are not getting an invigorating massage.



## RETRACTABLE CUP HOLDER

Fingertip-released, pop-out