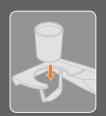

## RETRACTABLE CUP HOLDER

Fingertip-released, pop-out cup holder provides instant refreshment support.