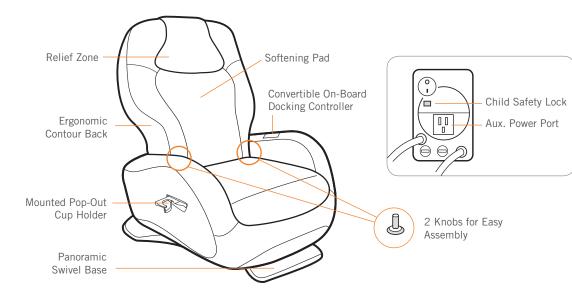

## **RELIEF ZONE**

Flip back the head pillow to reveal a 'relief zone', a unique feature that allows for a penetrating, deep-tissue cervical massage.

#### **ERGONOMIC CONTOUR BACK**

Ergonomic contours provide exceptional comfort and back support with or without engaging the Human Touch Robot. This ensures that the iJoy® is a comfortable chair to sit in, even when you are not getting an invigorating massage.

## RETRACTABLE CUP HOLDER

Fingertip-released, pop-out cup holder provides instant refreshment support.

#### PANORAMIC SWIVEL BASE WITH TRANSPORT ROLLER

The chair rests on a swivel base that rotates left and right. A transport roller on back of the base allows for mobility.

Human Touch®, LLC

3030 Walnut Ave., Long Beach, CA 90807, USA (800) 742-5493