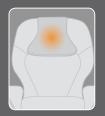

## **RELIEF ZONE**

Flip back the head pillow to reveal a 'relief zone', a unique feature that allows for a penetrating, deep-tissue cervical massage.