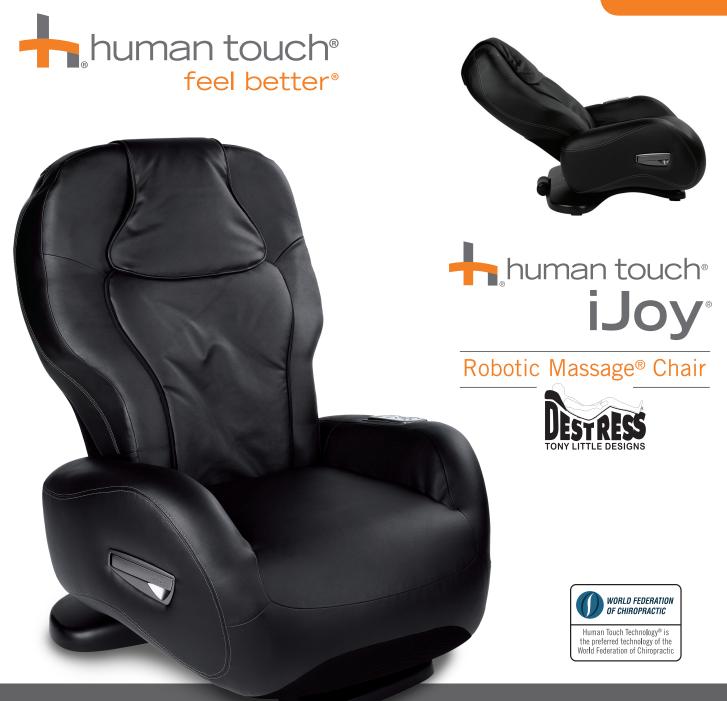

# Welcome to the perfect fit for your body, budget, schedule and style.

The Human Touch® iJoy® Robotic Massage® Chair is not your grandfather's old massage chair (as much as he wishes it were). In just 15 minutes per day, this stylish, technologically advanced chair expertly melts away the tension and stress of everyday life, alleviating pain, improving relaxation and soothing sore muscles.

Grab a seat and let the patented Human Touch Technology® do what it does best—replicate the therapeutic techniques used by back and spinal care professionals. The iJoy® chair follows the contour of the spine to provide a targeted, effective massage, once available only in chairs twice its cost. While it may not cost a fortune, its leather-like upholstery looks and feels like a million bucks. So discover the iJoy® and enjoy a beautiful massage from a beautiful chair.

Robotic Massage® Chair