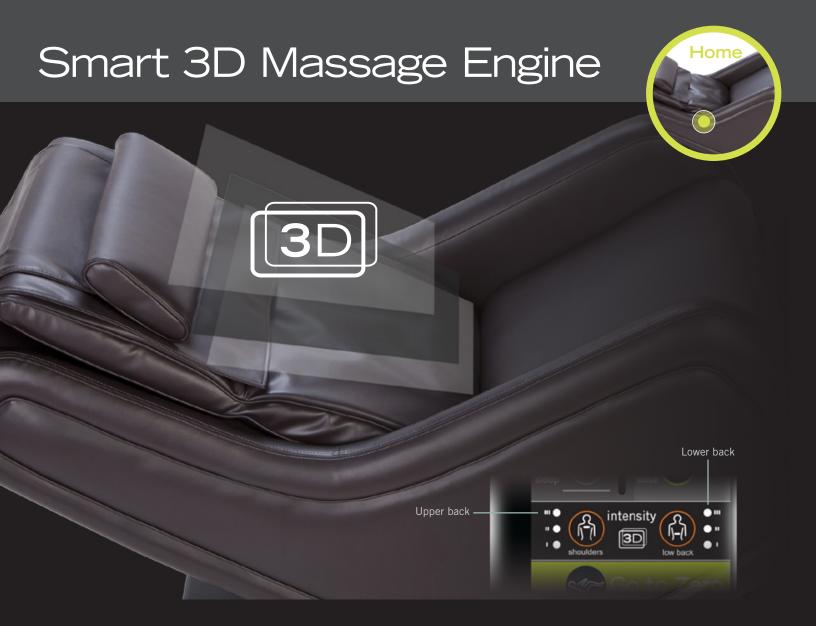

#### **SMART 3D MASSAGE ENGINE**

Get deep relief for your shoulders and lumbar region with a penetrating and enveloping massage that moves in and around muscles to alleviate pain and tension.

## Flexible. Dimensional. Remarkable.

With the remarkable 3D Massage Engine in the ZeroG<sup>™</sup> 4.0, you decide. The advanced massage engine delivers an enveloping, immersive massage experience that extends into and wraps around sore shoulders and lumbar-area muscles to provide maximum benefit and relief. Choose from three intensity settings to receive the exact experience you desire, and take your wellness, comfort and stress relief to the next dimension.