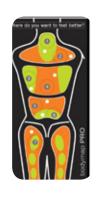

#### BodyMap PRO

Point directly to where you want to feel better and get effective, auto-focused relief.

Go to Zero™

Fully Encompassing Foot-

and-Calf Massager

Smart 3D Massage Engine

Immersion Seating™

massage | relaxation | sleep

## BodyMap PRO

## Innovative. Intuitive. Intelligent.

Simply push a button to experience a world of expert massage insight and techniques. The ZeroG™ 4.0 already knows how to alleviate your specific ailments. Simply point to where you need relief on the BodyMap PRO Immersion Director for the right solution. Now, instant access to targeted muscle benefits and Auto-Immersion Programs influenced by the expertise of our Wellness Council and the movements of professional massage therapists is at hand.