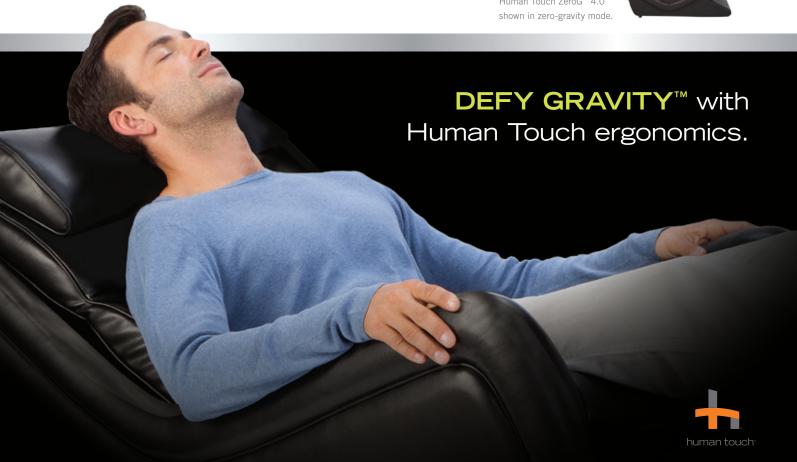

#### GO TO ZERO™

Simply standing or sitting compresses the vertebrae and discs, which can cause pain and make existing pain even worse. Recline to zero-gravity in the ZeroG<sup>™</sup> 4.0 to alleviate gravity's negative effects, alleviating joint and muscle pain and promoting relaxation.

## Go To Zero™

Ergonomically persistent motion that doesn't stop until you feel better<sup>®</sup>. Immersion motion defies gravity, releasing that aching weight from your back. Zero-gravity is the physician-recommended neutral-posture position to relieve pressure on the spine at any recline angle. A Human Touch Immersion Massage Chair conducts a gliding, multi-sensory, mind-and-body centering experience that relieves stress and pain.