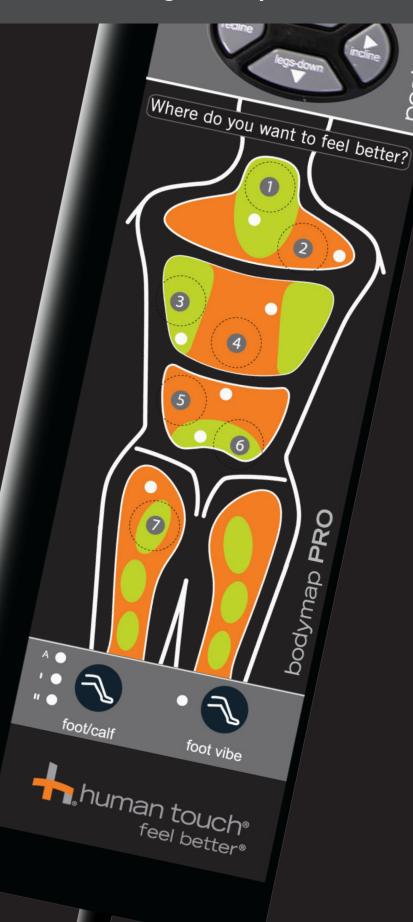

#### BodyMap PRO

Point directly to where you want to feel better and get effective, auto-focused relief.

Go to Zero™

Fully Encompassing Foot-

and-Calf Massager

Smart 3D Massage Engine

Immersion Seating™

massage | relaxation | sleep

## BodyMap PRO

## Innovative. Intuitive. Intelligent.

Simply push a button to experience a world of expert massage insight and techniques. The ZeroG™ 4.0 already knows how to alleviate your specific ailments. Simply point to where you need relief on the BodyMap PRO Immersion Director for the right solution. Now, instant access to targeted muscle benefits and Auto-Immersion Programs influenced by the expertise of our Wellness Council and the movements of professional massage therapists is at hand.