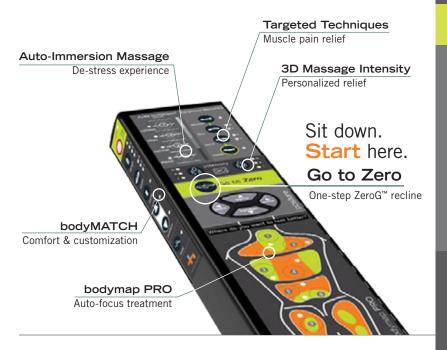

#### BodyMap PRO

Point directly to where you want to feel better and get effective, auto-focused relief.

Go to Zero™

Fully Encompassing Foot-

and-Calf Massager

Smart 3D Massage Engine

Immersion Seating™

massage | relaxation | sleep

#### **SMART 3D MASSAGE ENGINE**

Get deep relief for your shoulders and lumbar region with a penetrating and enveloping massage that moves in and around muscles to alleviate pain and tension.

#### **AUTO-IMMERSION MASSAGE PROGRAMS**

Chiropractors from our esteemed Wellness Council have helped define four full-body Auto-Immersion Programs featuring patented Human Touch Technology® to easily take you from stress to sleep.

## Innovative. Intuitive. Intelligent.

Simply push a button to experience a world of expert massage insight and techniques. The ZeroG™ 4.0 already knows how to alleviate your specific ailments. Simply point to where you need relief on the BodyMap PRO Immersion Director for the right solution. Now, instant access to targeted muscle benefits and Auto-Immersion Programs influenced by the expertise of our Wellness Council and the movements of professional massage therapists is at hand.