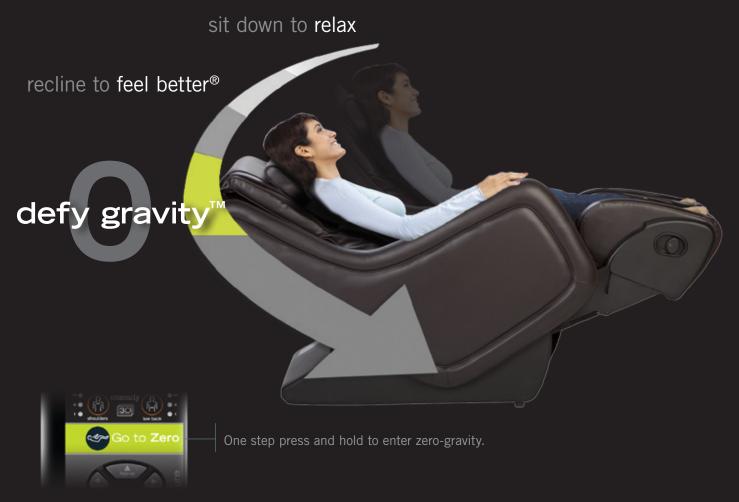

### Take control with the revolutionary ZeroG™ 4.0 Immersion Director

#### GO TO ZERO™

Simply standing or sitting compresses the vertebrae and discs, which can cause pain and make existing pain even worse. Recline to zero-gravity in the ZeroG<sup>™</sup> 4.0 to alleviate gravity's negative effects, alleviating joint and muscle pain and promoting relaxation.

## Go To Zero™

Ergonomically persistent motion that doesn't stop until you feel better<sup>®</sup>. Immersion motion defies gravity, releasing that aching weight from your back. Zero-gravity is the physician-recommended neutral-posture position to relieve pressure on the spine at any recline angle. A Human Touch Immersion Massage Chair conducts a gliding, multi-sensory, mind-and-body centering experience that relieves stress and pain.