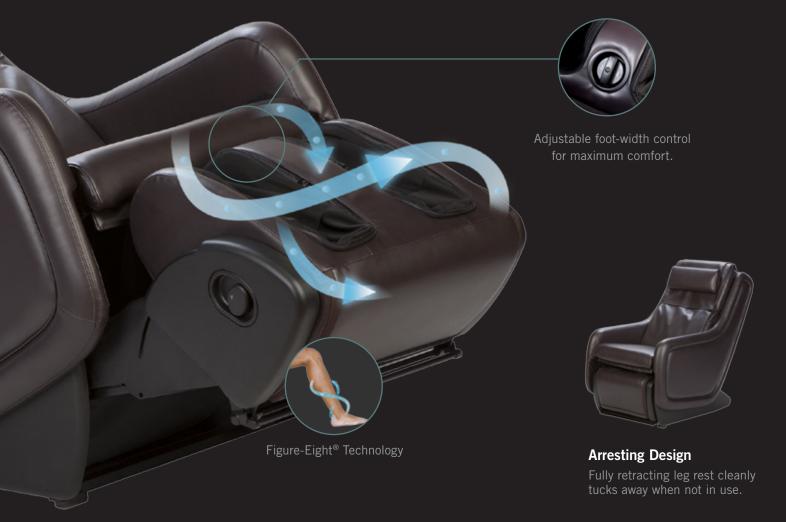

# Fully Encompassing Foot & Calf Massager

## Rejuvenation. Vibration. Circulation.

Soothe and invigorate sore, tired feet and lower legs with therapeutic massage. Your feet and lower legs work hard every single day. Give them some much-needed relief in the ZeroG™ 4.0's fully encompassing foot-and-calf massager. Slide your legs into the sleeves for a therapeutic massage complete with vibration and proprietary Figure-Eight® Technology that soothes aching, tired feet and legs while improving circulation.