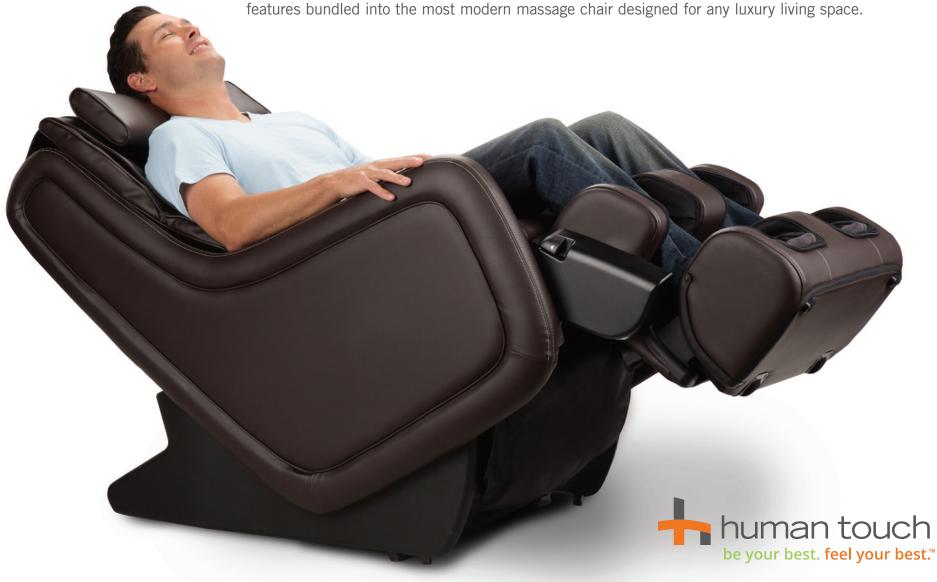

# REJUVENATE TO FEEL YOUR BEST.

The ZeroG® 5.0 massage chair provides a remarkable full-body massage using Human Touch Technology® specifically designed to enhance the way you feel. The Smart 3D FlexGlide® massage engine simulates the expert techniques of massage professionals to help restore your body and leave you relaxed and ready to live life to its fullest. Take a seat, recline to zero-gravity, and simply point to where you need relief on the revolutionary BodyMap PRO® remote. Enjoy an impressive selection of features bundled into the most modern massage chair designed for any luxury living space.

# **GO TO** ZERO®

One-step press and hold moves the ZeroG 5.0 into the zero-gravity position, the physician recommended neutral-posture position that relieves pressure on the spine at any recline angle.