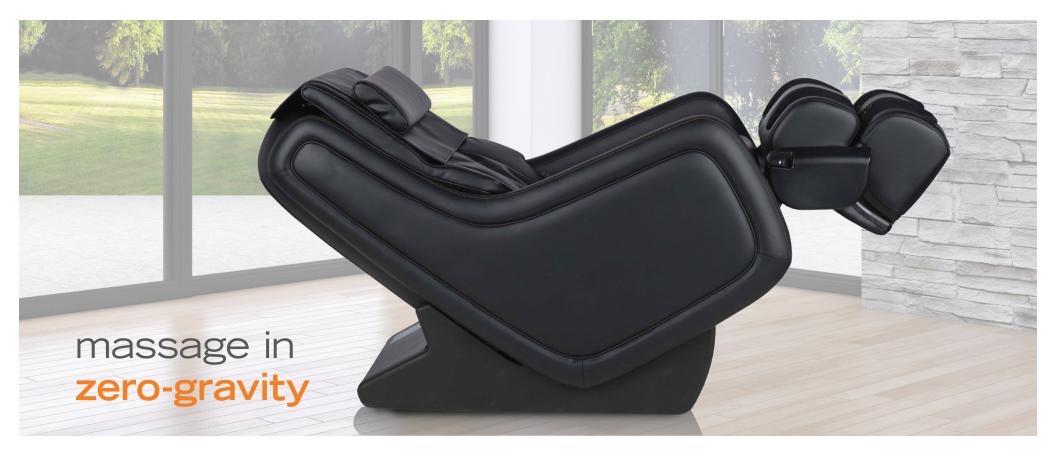

# MASSAGE IN ZERO-GRAVITY

the healthiest way to sit

# **GO TO** ZERO®

One-step press and hold moves the ZeroG 5.0 into the zero-gravity position, the physician recommended neutral-posture position that relieves pressure on the spine at any recline angle.