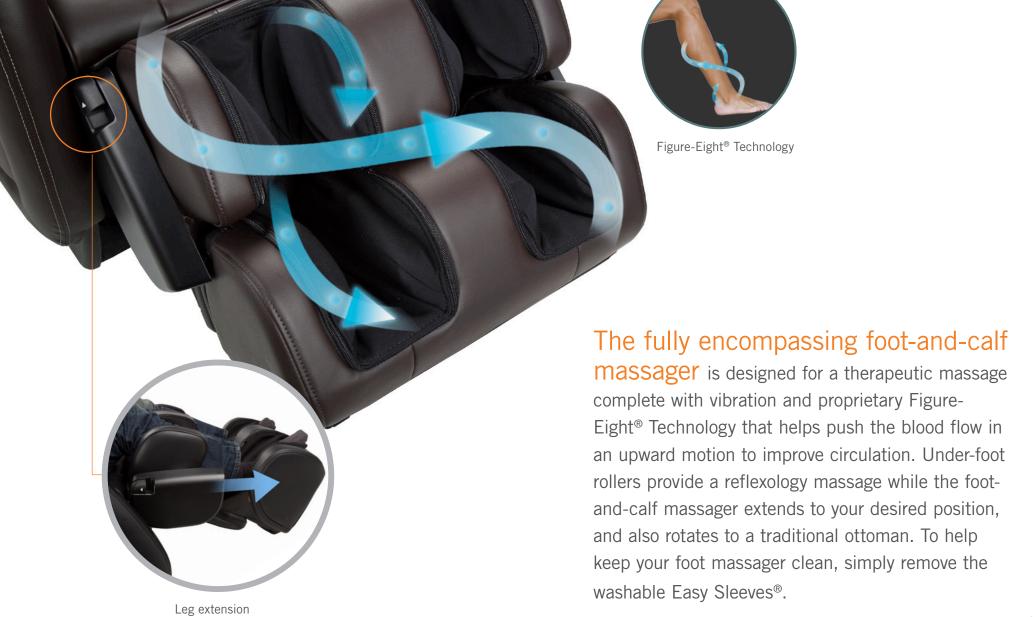

# fully encompassing foot & calf Massager

4

Take control with the revolutionary ZeroG 5.0 CUSTOMIZE MASSAGE to your body height PATENTED WARM AIR soothes back muscles Where do you want to feel better? **SEAT** air-massage **FOOT** Vibration

#### SIX MASSAGE MODES

dedicated to relieve foot and calf muscles

human touch®