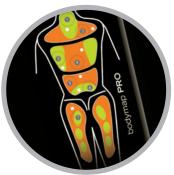

#### **BODYMAP PRO®**

Simply point to where you need relief on the BodyMap PRO remote control for the right solution. The ZeroG 5.0 will deliver a targeted massage to specific areas as well as a full-body massage.

# BODYMAP PRO®

Exclusive targeted massage