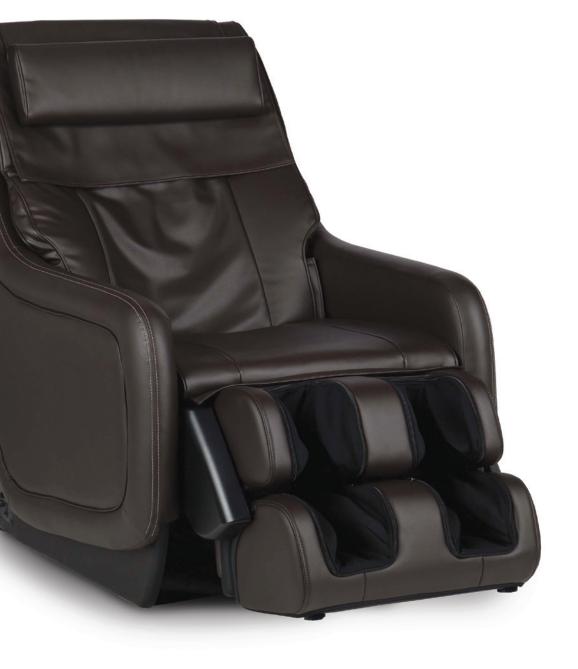

# fully encompassing foot & calf Massager

4

Take control with the revolutionary ZeroG 5.0 CUSTOMIZE MASSAGE to your body height PATENTED WARM AIR soothes back muscles Where do you want to feel better? **SEAT** air-massage **FOOT** Vibration

#### SIX MASSAGE MODES

dedicated to relieve foot and calf muscles

human touch®