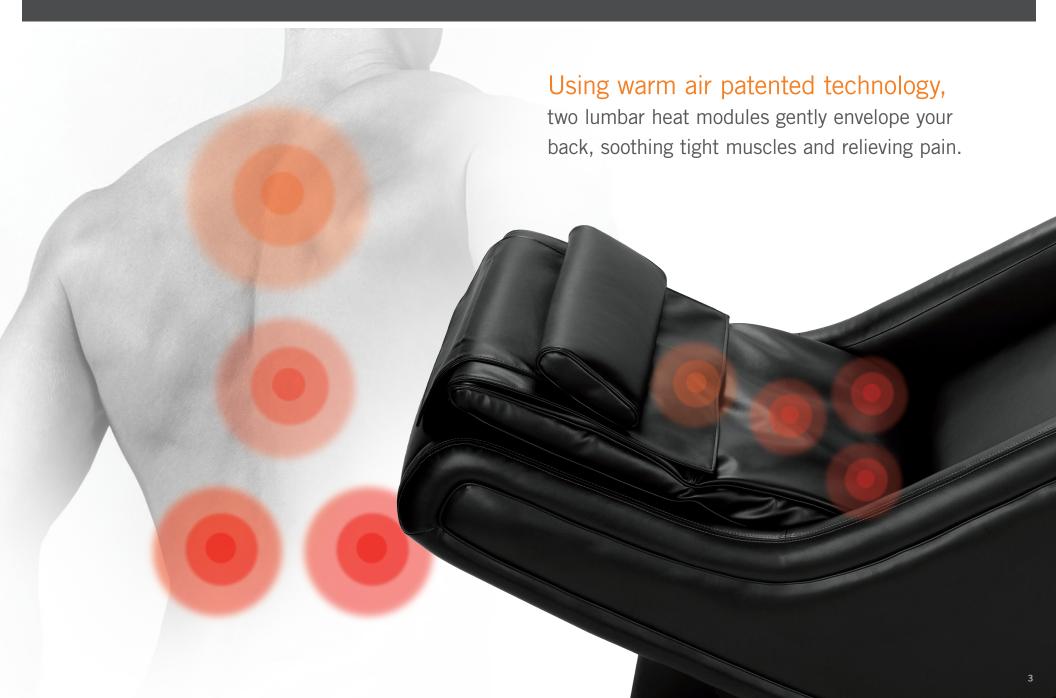

# lumbar heat

# fully encompassing foot & calf Massager

4

Take control with the revolutionary ZeroG 5.0 CUSTOMIZE MASSAGE to your body height PATENTED WARM AIR soothes back muscles Where do you want to feel better? **SEAT** air-massage **FOOT** Vibration