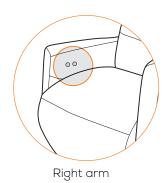

## Circa ZG Chair

Press the two right-hand in-arm control buttons simultaneously for at least five seconds to lock all in-arm buttons. Repeat to unlock.