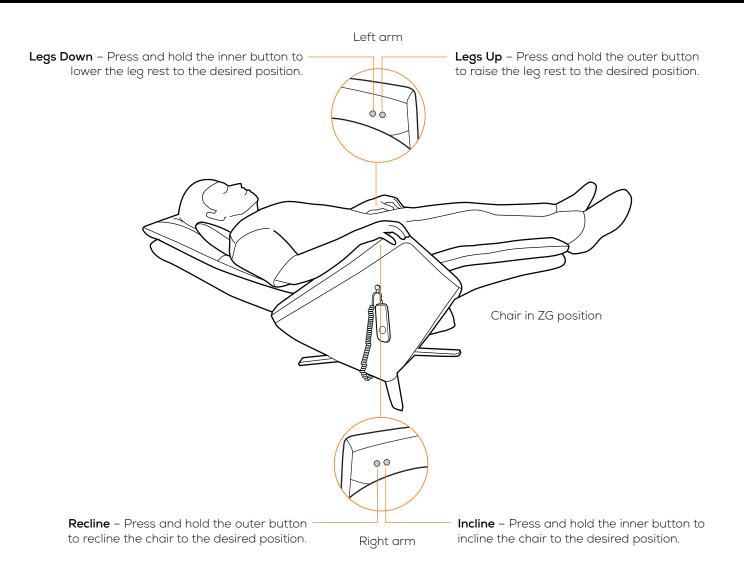

**Lumbar** – Press to activate lumbar support, then press again to stop at desired inflation. Press a third time to deflate.

**Posture Legs Up / Down** — Press and hold to raise/lower the leg rest to the desired position.

> > Press and hold to recline/

Press and hold to recline/ incline the chair to the desired position.

Press again to power Off, stopping all movement and massage functions and restoring the chair to the upright position with the leg rest lowered.