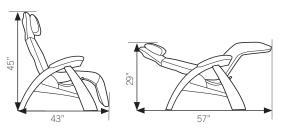

# Escape pain, stress and gravity in Zero-Gravity.

Placing the body in a virtually weightless position that doctors recommend as the healthiest way to sit, the Perfect Chair PC-050 brings the spine, hips, and knee joints close to the balanced midpoint of the muscles

for maximum relaxation and minimum muscle tension. This stylish and expertly crafted chair relieves backpain and sore muscles, so you no longer have to stand for the negative effects of earth's constant gravitational pull. Simply take a seat and feel the padding conform to your body, recline into otherworldly comfort and say goodbye to muscle joint pain and stress.





## MORE FEATURES FOR MORE COMFORT



### DIMENSIONS







#### EASY-GLIDE RECLINE SYSTEM

Proprietary Glide Recline System moves your body forward as it reclines to Zero-Gravity. Fully recline to a 170° position to place the body in a state of virtual weightlessness for welcomed relief from gravity's adverse effects.



#### STYLISH, COMFORTABLE **UPHOLSTERY**

Choose luxurious, leather-like upholstery or durable and plush SōfSuede®, both finished with rugged double-stitching and available in Black or Espresso.



#### CONTOURING CUSHIONING

Visco-elastic memory foam padding is available on the upgraded leather-like pad set. It conforms to each body's unique form for an added layer of comfort.



#### STYLISH BASES

Choose from Bronze or Charcoal durable plastic covers on a steel frame base to complement the Perfect Chair's sleek lines and