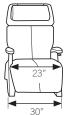

# Escape pain, stress and gravity in Zero-Gravity.

Placing the body in a virtually weightless position that doctors recommend as the healthiest way to sit, the Perfect Chair PC-050 brings the spine, hips, and knee joints close to the balanced midpoint of the muscles

for maximum relaxation and minimum muscle tension. This stylish and expertly crafted chair relieves backpain and sore muscles, so you no longer have to stand for the negative effects of earth's constant gravitational pull. Simply take a seat and feel the padding conform to your body, recline into otherworldly comfort and say goodbye to muscle joint pain and stress.





## MORE FEATURES FOR MORE COMFORT



### DIMENSIONS







#### EASY-GLIDE RECLINE SYSTEM

Proprietary Glide Recline System moves your body forward as it reclines to Zero-Gravity. Fully recline to a 170° position to place the body in a state of virtual weightlessness for welcomed relief from gravity's adverse effects.



#### STYLISH, COMFORTABLE **UPHOLSTERY**

Choose luxurious, leather-like upholstery or durable and plush SōfSuede®, both finished with rugged double-stitching and available in Black or Espresso.



#### CONTOURING CUSHIONING

Visco-elastic memory foam padding is available on the upgraded leather-like pad set. It conforms to each body's unique form for an added layer of comfort.



#### STYLISH BASES

Choose from Bronze or Charcoal durable plastic covers on a steel frame base to complement the Perfect Chair's sleek lines and de