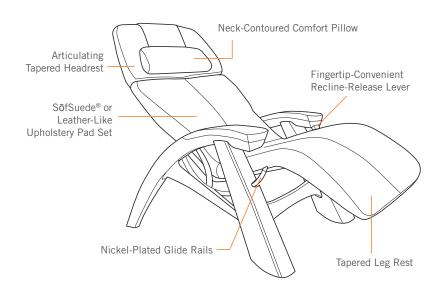

## MORE FEATURES FOR MORE COMFORT

#### EASY-GLIDE RECLINE SYSTEM

Proprietary Glide Recline System moves your body forward as it reclines to Zero-Gravity. Fully recline to a 170° position to place the body in a state of virtual weightlessness for welcomed relief from gravity's adverse effects.

#### STYLISH, COMFORTABLE **UPHOLSTERY**

Choose luxurious, leather-like upholstery or durable and plush SōfSuede®, both finished with rugged double-stitching and available in Black or Espresso.

#### CONTOURING CUSHIONING

Visco-elastic memory foam padding is available on the upgraded leather-like pad set. It conforms to each body's unique form for an added layer of comfort.