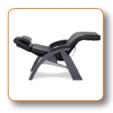

#### EASY-GLIDE RECLINE SYSTEM

Proprietary Glide Recline System moves your body forward as it reclines to Zero-Gravity. Fully recline to a 170° position to place the body in a state of virtual weightlessness for welcomed relief from gravity's adverse effects.