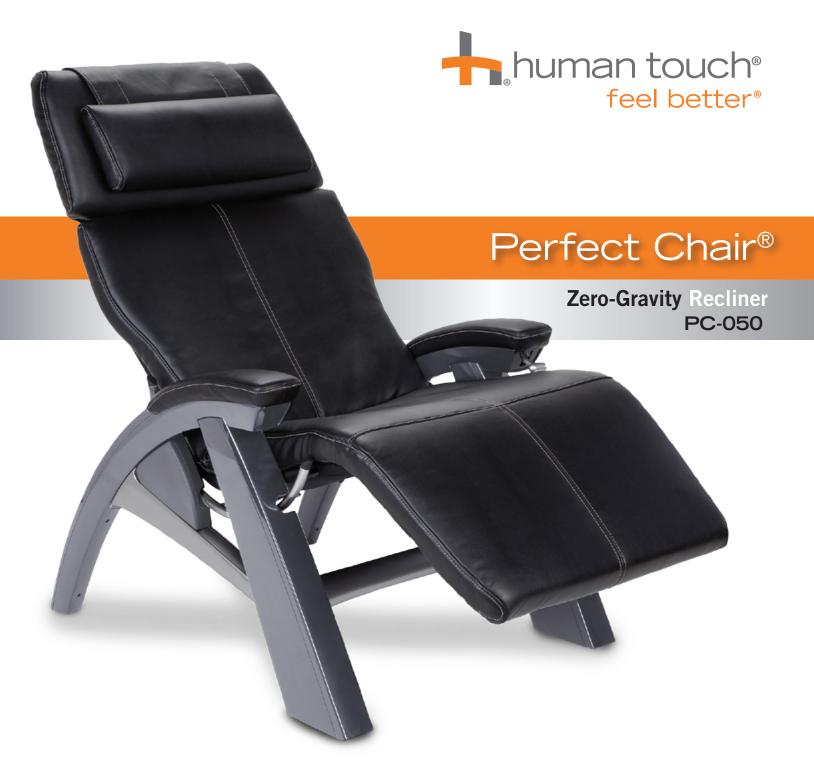

# Escape pain, stress and gravity in Zero-Gravity.

Placing the body in a virtually weightless position that doctors recommend as the healthiest way to sit, the Perfect Chair PC-050 brings the spine, hips, and knee joints close to the balanced midpoint of the muscles

for maximum relaxation and minimum muscle tension. This stylish and expertly crafted chair relieves backpain and sore muscles, so you no longer have to stand for the negative effects of earth's constant gravitational pull. Simply take a seat and feel the padding conform to your body, recline into otherworldly comfort and say goodbye to muscle joint pain and stress.