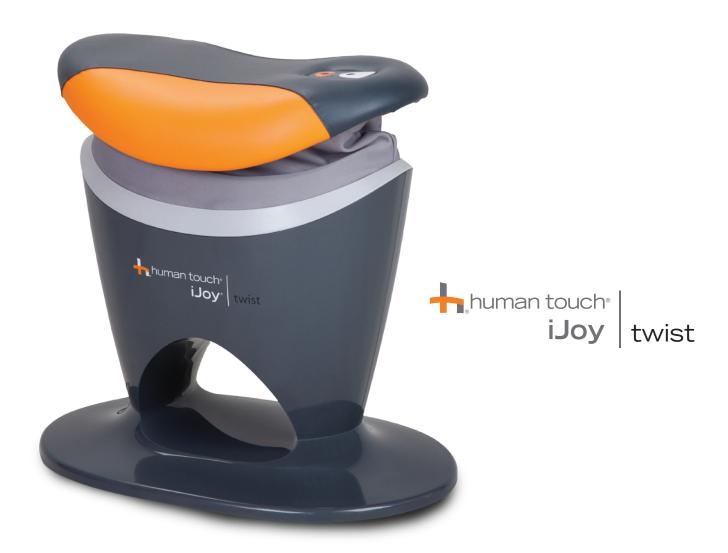

# Exercise, weight loss and wellness—with a twist of fun.

Everyone wants six-pack abs and a tight mid section. But finding the time and putting in the effort to make it happen is another story. Welcome to the Human Touch® iJoy Twist®. Getting that rockhard bod and improving your overall wellness just got a lot easier and more fun.

With its unique triple-axis motion, the iJoy Twist stimulates the body's core muscles like no other exercise. Just hop on the visco foam ergo seat, choose from four speeds or the auto program, and in just a few five-minute bursts a day you'll be twisting your way to stronger, more sculpted abs, buttocks and thighs. It's never been more exhilarating to improve your strength, balance, flexibility, coordination and posture. Give your boring old exercise regimen a twist and give yourself the toned physique you've always wanted.