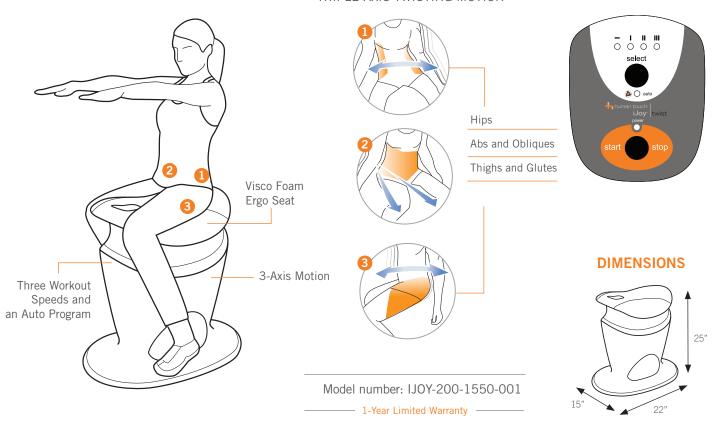

### TRIPLE-AXIS TWISTING MOTION

# PATENTED TRIPLE-AXIS TWISTING MOTION

Unlike sit-ups or crunches that target only a few muscles and burn even fewer calories, the iJoy Twist uses functional dynamic movement to cross-train trunk muscles. By taxing muscles at the beginning and end of movements, you're ensured of a comprehensive, effective workout.

#### TARGETED TONING

Sculpting internal and external oblique abs in contralateral movements, as well as firming the buttocks and toning the thighs, the iJoy Twist maximizes core strength, resulting in greater strength, balance, posture, agility and coordination in every movement the body makes.

### 4 SPEEDS & AN AUTO PROGRAM

Choose the speed that suits your mood – Warm Up, Taking It Easy, Getting Serious, or Pump It Up – or try the Auto Program that combines them all into a fun and challenging exercise program.

#### VISCO FOAM ERGO SEA

The comfortable, form-fitting seat keeps you firmly in place while twisting away those extra pounds.

Human Touch®, LLC

3030 Walnut Ave., Long Beach, CA 90807, USA (800) 742-5493

©2011 Human Touch, LLC. No medical claims are warranted or implied by the use of this product. Specifications are subject to change.