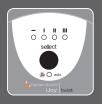

### **CONTROLLER** – It's all at your fingertips

### 4 SPEEDS & AN AUTO PROGRAM

Choose the speed that suits your mood – Warm Up, Taking It Easy, Getting Serious, or Pump It Up – or try the Auto Program that combines them all into a fun and challenging exercise program.